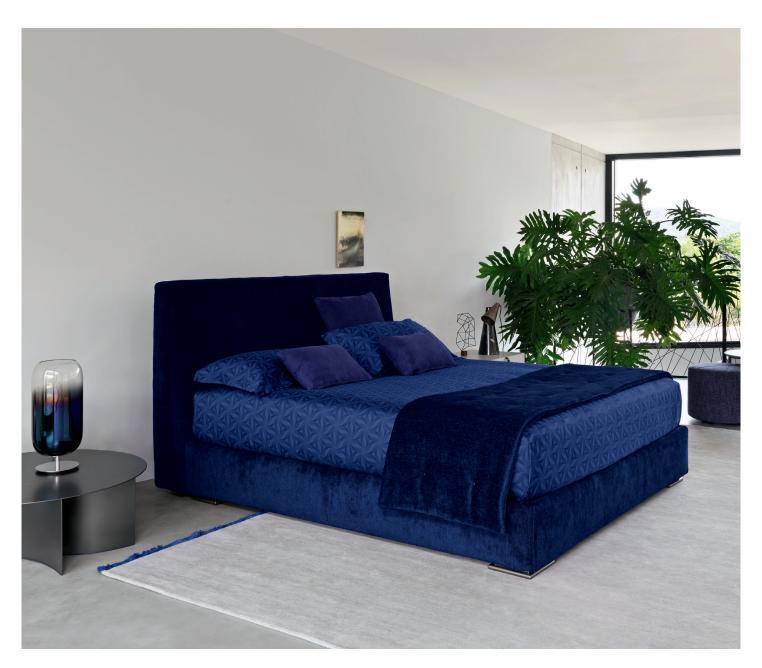

## MYPLACE design Emanuela Garbin 2020

MyPlace is a double-size bed with a modern line, a contemporary reinterpretation of the classical Flou upholstered beds, re-iterating and increasing their strong points: an incredibly tangible feeling of comfort and welcome. The base is soft, the headboard is high and thick, deliberately richly padded, like an enormous pillow ready to relieve our tension. The proportions of the bed have been carefully studied and enhanced by high mattresses. MyPlace is available with boxspring base Leonardo, base H25 with fixed slats with rigidity adjustment, storage base and base with electrical movements Motion 4.