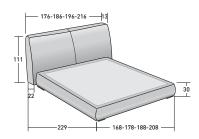

OUTER SIZES BASES AND MATTRESS SUPPORTS

SIZE IN CM.

**STORAGE BASE**ADJUSTABLE SLATTED BASE

BASE H25
ADJUSTABLE SLATTED BASE
ELECTRICALLY POWERED ADJUSTABLE SLATS

BASE LEONARDO