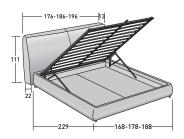

OUTER SIZES BASES AND MATTRESS SUPPORTS

SIZE IN CM.

**STORAGE BASE**ADJUSTABLE SLATTED BASE

BASE H25
ADJUSTABLE SLATTED BASE
ELECTRICALLY POWERED ADJUSTABLE SLATS

BASE LEONARDO