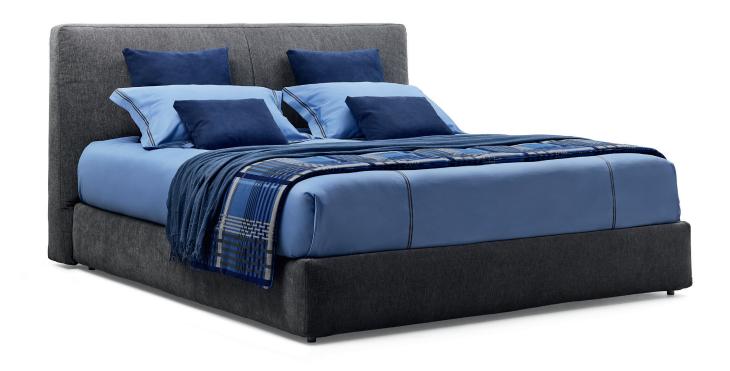

## MYPLACE design Emanuela Garbin 2020

MyPlace is a double-size bed with a modern line, a contemporary reinterpretation of the classical Flou upholstered beds, re-iterating and increasing their strong points: an incredibly tangible feeling of comfort and welcome. The base is soft, the headboard is high and thick, deliberately richly padded, like an enormous pillow ready to relieve our tension. The proportions of the bed have been carefully studied and enhanced by high mattresses. MyPlace is available with boxspring base Leonardo, base H25 with fixed slats with rigidity adjustment, storage base and base with electrical movements Motion 4.