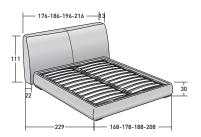

OUTER SIZES BASES AND MATTRESS SUPPORTS

SIZE IN CM.

**STORAGE BASE**ADJUSTABLE SLATTED BASE

BASE H25
ADJUSTABLE SLATTED BASE
ELECTRICALLY POWERED ADJUSTABLE SLATS

BASE LEONARDO